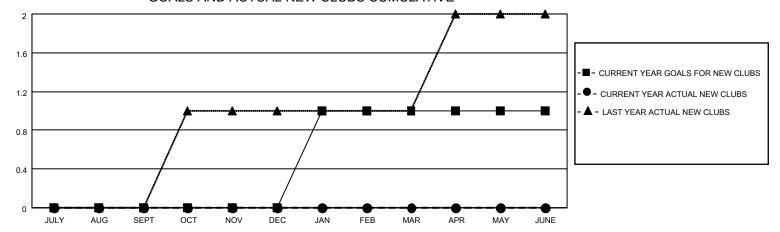

## GOALS AND ACTUAL NEW CLUBS CUMULATIVE

## MONTHLY MEMBERSHIP PROGRESS REPORT

LOCATION TURKEY District 118 E Results as of: 2/28/2022

| Clubs RESULTS FOR 2021-2022 |   |   |   | Members RESULTS FOR 2021-2022 |    |    |    |
|-----------------------------|---|---|---|-------------------------------|----|----|----|
|                             |   |   |   |                               |    |    |    |
| JULY/AUG/SEPT               | 0 | 0 | 1 | JULY/AUG/SEPT                 | 5  | 10 | 49 |
| OCT/NOV/DEC                 | 0 | 0 | 2 | OCT/NOV/DEC                   | 15 | 10 | 37 |
| JAN/FEB/MAR                 | 1 | 0 | 0 | JAN/FEB/MAR                   | 12 | 12 | 3  |
| APR/MAY/JUNE                | 0 | 0 | 0 | APR/MAY/JUNE                  | 20 | 0  | 0  |