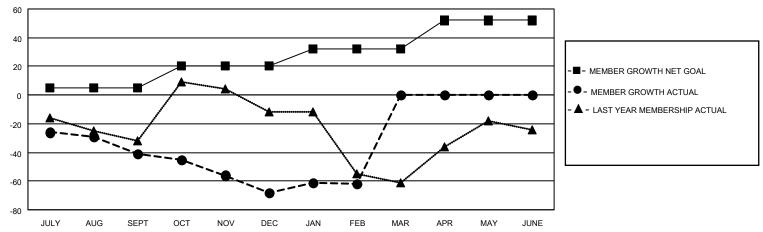

## GOALS AND ACTUAL MEMBERS CUMULATIVE

| DROPPED CLUBS: 3 |    | 15 CLUBS OF 42 ADDED 1 OR<br>MORE NEW MEMBERS | GENDER DISTRIBUTION                |              |  |
|------------------|----|-----------------------------------------------|------------------------------------|--------------|--|
|                  |    | MORE NEW MEMBERS                              | MALE                               | 363 (47.08%) |  |
|                  |    |                                               | FEMALE                             | 408 (52.92%) |  |
| DROPPED MEMBERS  |    |                                               | NON BINARY                         | 0 (0.00%)    |  |
|                  |    |                                               | PREFER NOT TO ANSWER               | 0 (0.00%)    |  |
| DECEASED         | 6  |                                               |                                    |              |  |
| CLUB CANCELLED   | 12 | CLICK HERE FOR CUMULATIVE                     | TOTAL FAMILY UNIT MEMBERS 155      |              |  |
| OTHER            | 71 | MEMBERSHIP DATA                               |                                    |              |  |
| TOTAL            | 89 |                                               | FAMILY MEMBERS PAYING HALF DUES 82 |              |  |
|                  |    |                                               |                                    |              |  |

## MONTHLY MEMBERSHIP PROGRESS REPORT

LOCATION TURKEY District 118 E Results as of: 2/28/2022

| Clubs RESULTS FOR 2021-2022 |   |   |   | Members RESULTS FOR 2021-2022 |    |    |    |
|-----------------------------|---|---|---|-------------------------------|----|----|----|
|                             |   |   |   |                               |    |    |    |
| JULY/AUG/SEPT               | 0 | 0 | 1 | JULY/AUG/SEPT                 | 5  | 10 | 49 |
| OCT/NOV/DEC                 | 0 | 0 | 2 | OCT/NOV/DEC                   | 15 | 10 | 37 |
| JAN/FEB/MAR                 | 1 | 0 | 0 | JAN/FEB/MAR                   | 12 | 12 | 3  |
| APR/MAY/JUNE                | 0 | 0 | 0 | APR/MAY/JUNE                  | 20 | 0  | 0  |